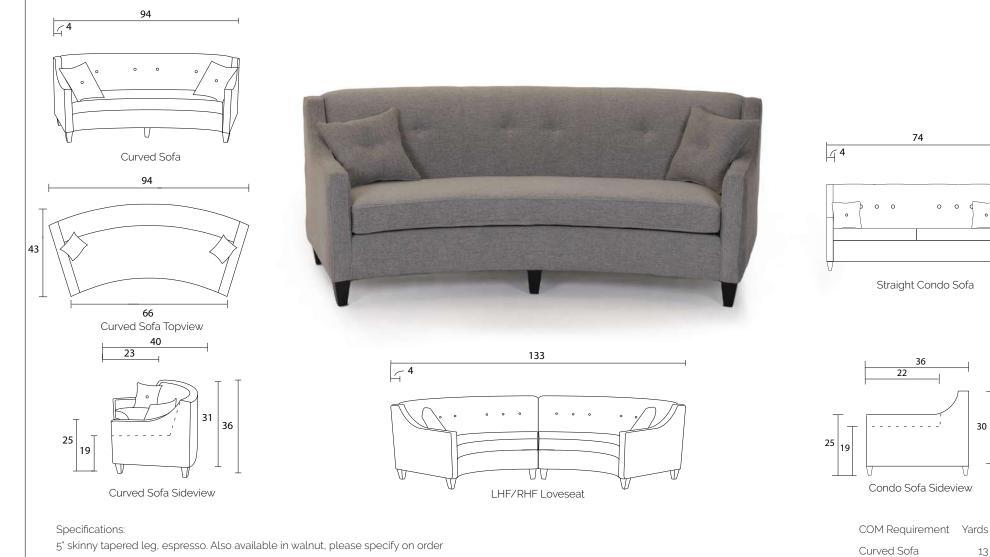

## MODEL #2970

74

0 0

0

30 36

0

22

Sofa & Loveseat: 2 knife edge toss pillows (19'x19') with piping, zippers, and button tuft, accented up to grade G Sectional: 2 knife edge toss pillows (19\*x19\*) with piping, zippers, and button tuft, accented up to grade G 2" plastic glide on round storage ottoman, with removable top No-Sag sinuous spring system with loose seat cushions Tight back with shallow button tufts Piping on arms and seat cushions Pieces upholstered in leather have no piping and do not include toss cushions Measurements may vary +/- 1" December 7th, 2023

Measurements may vary +/- 1"

December 7th, 2023