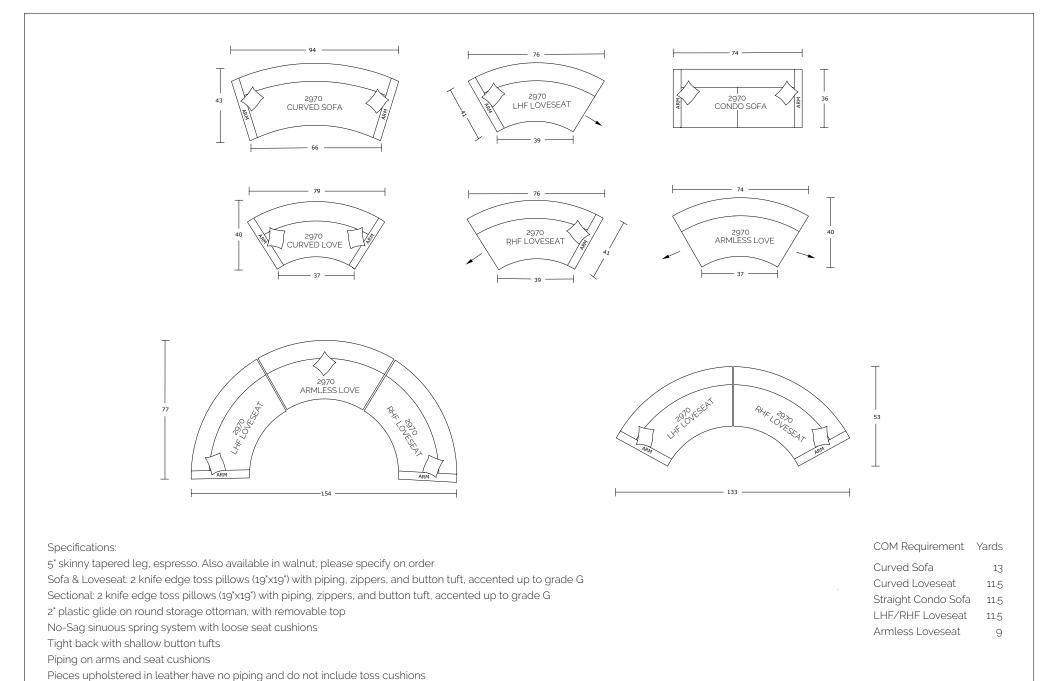

## MODEL #2970

74

0 0

0

30 36

0

22

Sofa & Loveseat: 2 knife edge toss pillows (19'x19') with piping, zippers, and button tuft, accented up to grade G Sectional: 2 knife edge toss pillows (19\*x19\*) with piping, zippers, and button tuft, accented up to grade G 2" plastic glide on round storage ottoman, with removable top No-Sag sinuous spring system with loose seat cushions Tight back with shallow button tufts Piping on arms and seat cushions Pieces upholstered in leather have no piping and do not include toss cushions Measurements may vary +/- 1" December 7th, 2023

Measurements may vary +/- 1"

December 7th, 2023