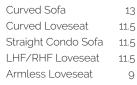

## MODEL #2970

74

0 0

0

30 36

0

22

Sofa & Loveseat: 2 knife edge toss pillows (19'x19') with piping, zippers, and button tuft, accented up to grade G Sectional: 2 knife edge toss pillows (19\*x19\*) with piping, zippers, and button tuft, accented up to grade G 2" plastic glide on round storage ottoman, with removable top No-Sag sinuous spring system with loose seat cushions Tight back with shallow button tufts Piping on arms and seat cushions Pieces upholstered in leather have no piping and do not include toss cushions Measurements may vary +/- 1" December 7th, 2023