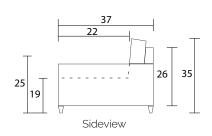

#### Specifications:

5" skinny tapered leg, espresso

Sofa & Condo Sofa: 2 knife edge toss pillows (17"x17"), accented up to grade G

Sectional: 1 knife edge toss pillow (17\*x17\*), accented up to grade G (per arm or corner)

No-Sag sinuous spring system with loose seat cushions

Loose boxed back cushions with shallow button tufts

No piping

Pieces upholstered in leather do not include toss cushions

Measurements may vary +/- 1"

July 4th, 2018