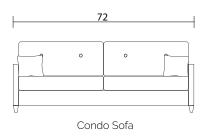

#### Specifications:

5" skinny tapered leg, espresso

Sofa & Condo Sofa: 2 knife edge toss pillows (17"x17"), accented up to grade G

Sectional: 1 knife edge toss pillow (17\*x17\*), accented up to grade G (per arm or corner)

No-Sag sinuous spring system with loose seat cushions

Loose boxed back cushions with shallow button tufts

No piping

Pieces upholstered in leather do not include toss cushions

Measurements may vary +/- 1"

July 4th, 2018

COM Requirement Yards

Sofa 13 Condo Sofa 11 Chair 6