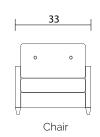

## **MCMURRAY**

# MODEL #3557











#### Specifications:

5" skinny tapered leg, espresso

Sofa & Condo Sofa: 2 knife edge toss pillows (17"x17"), accented up to grade G

Sectional: 1 knife edge toss pillow (17\*x17\*), accented up to grade G (per arm or corner)

No-Sag sinuous spring system with loose seat cushions

Loose boxed back cushions with shallow button tufts

No piping

Pieces upholstered in leather do not include toss cushions

Measurements may vary +/- 1"

July 4th, 2018

COM Requirement Yards

Sofa 13 Condo Sofa 11 Chair 6



### MCMURRAY SECTIONAL

### MODEL #3557



Specifications:

5" skinny tapered leg, espresso

Sofa & Condo Sofa: 2 knife edge toss pillows (17"x17"), accented up to grade G

Sectional: 1 knife edge toss pillow (17"x17"), accented up to grade G (per arm or corner)

No-Sag sinuous spring s