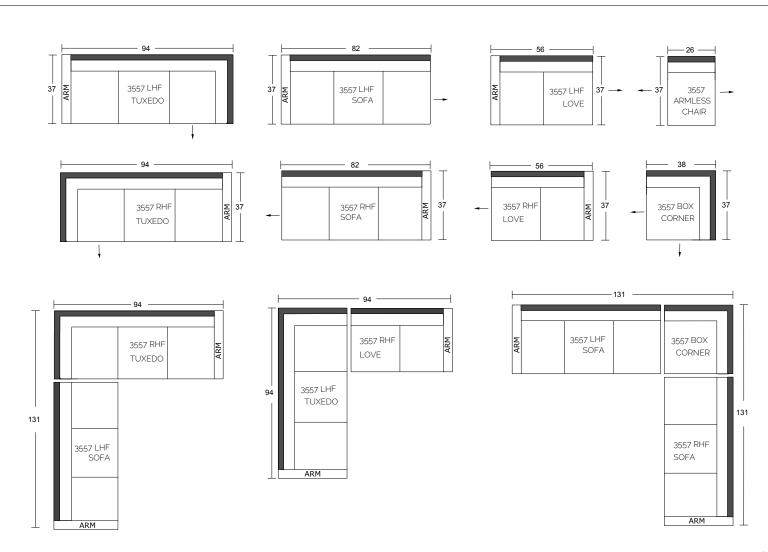

### MCMURRAY SECTIONAL

### MODEL #3557

Specifications:

5" skinny tapered leg, espresso

Sofa & Condo Sofa: 2 knife edge toss pillows (17"x17"), accented up to grade G

Sectional: 1 knife edge toss pillow (17"x17"), accented up to grade G (per arm or corner)

No-Sag sinuous spring system with loose seat cushions

Loose boxed back cushions with shallow button tufts

No piping

Pieces upholstered in leather do not include toss cushions

Measurement may vary +/- 1"

September 13th, 2018

| COM Requirement  | Yards |
|------------------|-------|
| LHF/RHF Tuxedo   | 16    |
| LHF/RHF Sofa     | 13    |
| LHF/RHF Loveseat | 10    |
| Armless Chair    | 5     |
| Box Corner       | 8     |