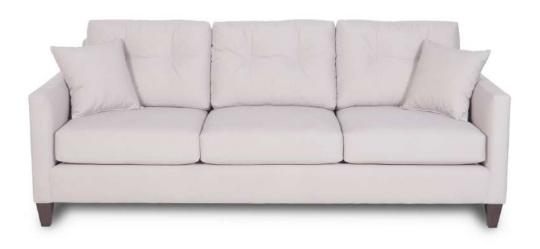

#### Specifications:

5" skinny tapered leg, espresso

Sofa & Condo Sofa: 2 knife edge toss pillows (17"x17"), accented up to grade G

Sectional: 1 knife edge toss pillow (17\*x17\*), accented up to grade G (per arm or corner)

No-Sag sinuous spring system with loose seat cushions

Loose boxed back cushions with shallow button tufts

No piping

Pieces upholstered in leather do not include toss cushions

Measurements may vary +/- 1"

July 4th, 2018