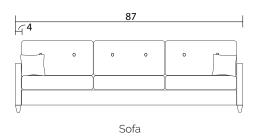

#### Specifications:

5" skinny tapered leg, espresso

Sofa & Condo Sofa: 2 knife edge toss pillows (17"x17"), accented up to grade G

Sectional: 1 knife edge toss pillow (17\*x17\*), accented up to grade G (per arm or corner)

No-Sag sinuous spring system with loose seat cushions

Loose boxed back cushions with shallow button tufts

No piping

Pieces upholstered in leather do not include toss cushions

Measurements may vary +/- 1"

July 4th, 2018

COM Requirement Yards

Sofa 13 Condo Sofa 11 Chair 6