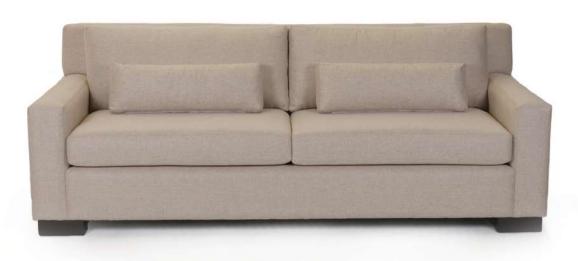

## BEAUMONT

## MODEL #3930

## Specifications:

8"x3" rectangle leg, espresso

Sofa: 2 boxed kidneys (9"x28"), accented up to grade G

Loveseat: 2 boxed kidneys (9"x20"), accented up to grade  $\mbox{\it G}$ 

Chair &1/2: 1 boxed kidney (g\*x20\*), accented up to grade G No-Sag sinuous spring system with loose seat cushions