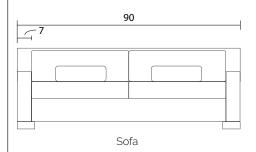

## Specifications:

8"x3" rectangle leg, espresso

Sofa: 2 boxed kidneys (9"x28"), accented up to grade G

Loveseat: 2 boxed kidneys (9"x20"), accented up to grade  $\mbox{\it G}$ 

Chair &1/2: 1 boxed kidney (g\*x20\*), accented up to grade G No-Sag sinuous spring system with loose seat cushions

Loose boxed back cushions

No piping

Pieces upholstered in leather do not include toss cushions

Measurements may vary +/- 1"

September 13th, 2018

| COM Requirement | Yards |
|-----------------|-------|
| Sofa            | 15    |
| Loveseat        | 13    |
| Chair 1/2       | 8     |
| Ottoman 1/2     | 4     |
| Storage Ottoman | 4     |