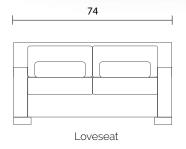

## Specifications:

8"x3" rectangle leg, espresso

Sofa: 2 boxed kidneys (9"x28"), accented up to grade G

Loveseat: 2 boxed kidneys (9"x20"), accented up to grade  $\mbox{\it G}$ 

Chair &1/2: 1 boxed kidney (g\*x20\*), accented up to grade G No-Sag sinuous spring system with loose seat cushions

Loose boxed back cushions

No piping

Pieces upholstered in leather do not include toss cushions

Measurements may vary +/- 1"

September 13th, 2018

| COM Requirement | Yards |
|-----------------|-------|
| Sofa            | 15    |
| Loveseat        | 13    |
| Chair 1/2       | 8     |
| Ottoman 1/2     | 4     |
| Storage Ottoman | 4     |