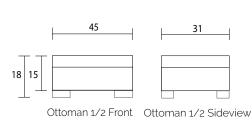

## Specifications:

8"x3" rectangle leg, espresso

Sofa: 2 boxed kidneys (9"x28"), accented up to grade G

Loveseat: 2 boxed kidneys (9"x20"), accented up to grade  $\mbox{\it G}$ 

Chair &1/2: 1 boxed kidney (g\*x20\*), accented up to grade G No-Sag sinuous spring system with loose seat cushions

Loose boxed back cushions

No piping

Pieces upholstered in leather do not include toss cushions

Measurements may vary +/- 1"

September 13th, 2018

| COM Requirement | Yards |
|-----------------|-------|
| Sofa            | 15    |
| Loveseat        | 13    |
| Chair 1/2       | 8     |
| Ottoman 1/2     | 4     |
| Storage Ottoman | 4     |