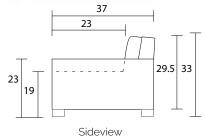

## Specifications:

8"x3" rectangle leg, espresso

Sofa: 2 boxed kidneys (9"x28"), accented up to grade G

Loveseat: 2 boxed kidneys (9"x20"), accented up to grade  $\mbox{\it G}$ 

Chair &1/2: 1 boxed kidney (g\*x20\*), accented up to grade G No-Sag sinuous spring system with loose seat cushions

Loose boxed back cushions

No piping

Pieces upholstered in leather do not include toss cushions

Measurements may vary +/- 1"

September 13th, 2018

| COM Requirement | Yards |
|-----------------|-------|
| Sofa            | 15    |
| Loveseat        | 13    |
| Chair 1/2       | 8     |
| Ottoman 1/2     | 4     |
| Storage Ottoman | 4     |