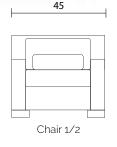

## Specifications:

8"x3" rectangle leg, espresso

Sofa: 2 boxed kidneys (9"x28"), accented up to grade G

Loveseat: 2 boxed kidneys (9"x20"), accented up to grade  $\mbox{\it G}$ 

Chair &1/2: 1 boxed kidney (g\*x20\*), accented up to grade G No-Sag sinuous spring system with loose seat cushions

Loose boxed back cushions

No piping

Pieces upholstered in leather do not include toss cushions

Measurements may vary +/- 1"

September 13th, 2018

| COM Requirement | Yards |
|-----------------|-------|
| Sofa            | 15    |
| Loveseat        | 13    |
| Chair 1/2       | 8     |
| Ottoman 1/2     | 4     |
| Storage Ottoman | 4     |