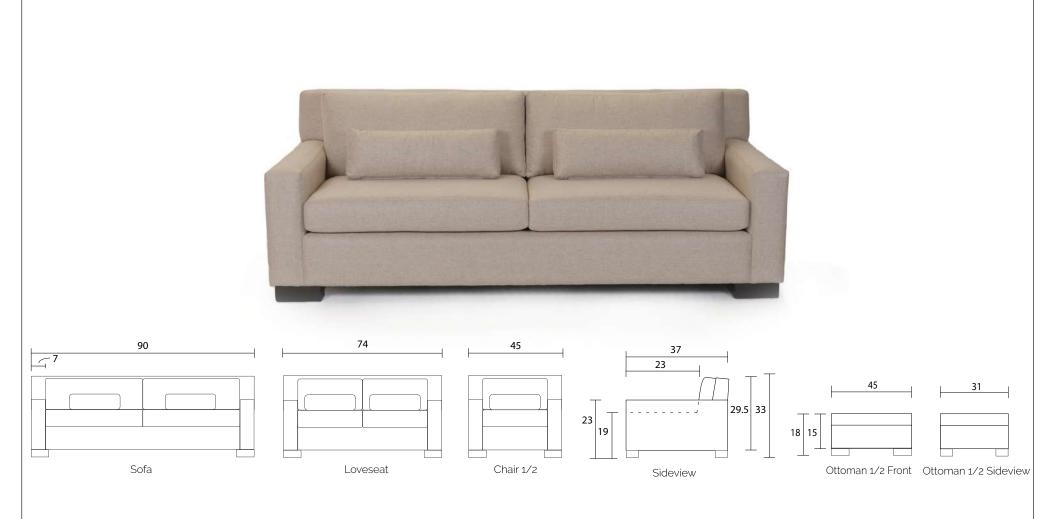

## Specifications:

COM Requirement Yards 8"x3" rectangle leg, espresso. Also available in walnut, please specify on order Sofa 15 Sofa: 2 boxed kidneys (9"x28"), accented up to grade G Loveseat 13 Loveseat: 2 boxed kidneys (g"x20"), accented up to grade G Chair 1/2 8 Chair &1/2: 1 boxed kidney (9"x20"), accented up to grade G Ottoman 1/2 5 No-Sag sinuous spring system with loose seat cushions Storage Ottoman 5 Loose boxed back cushions No piping Pieces upholstered in leather do not include kidney cushions Measurements may vary +/- 1"

October 1st, 2019

Yardage indicated is based on 54" solid, railroaded, non-matched fabrics