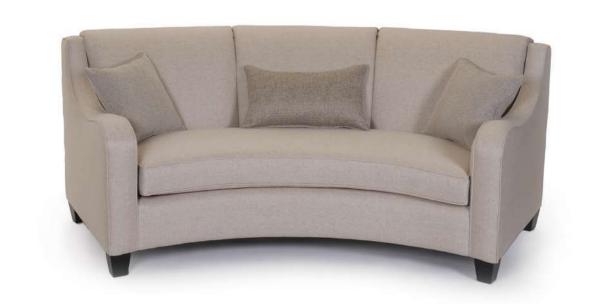

## MODEL #4760

4" square tapered leg, espresso

Sofa & Loveseat: 2 knife edge toss pillows (17\*x17\*), self piped, accented up to grade G

Sofa, Loveseat & Chair: 1 knife edge kidney cushion (24"x14"), self piped, accented up to grade G

2 Piece Sectional: 2 knife edge toss pillows, (17\*x17\*), self piped, accented up to grade G

No-Sag sinuous spring system with loose seat cushion

Tight back

Piping on arms and seat cushions

Pieces upholstered in leather do not include toss or kidney cushions