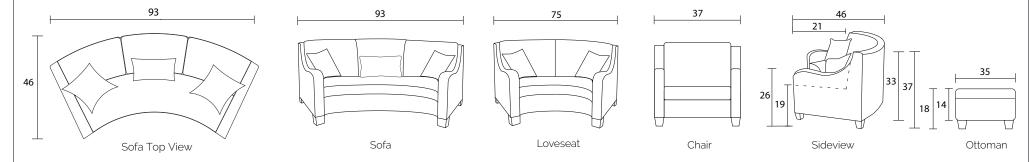

## MODEL #4760

4" square tapered leg, espresso

Sofa & Loveseat: 2 knife edge toss pillows (17\*x17\*), self piped, accented up to grade G

Sofa, Loveseat & Chair: 1 knife edge kidney cushion (24"x14"), self piped, accented up to grade G

2 Piece Sectional: 2 knife edge toss pillows, (17\*x17\*), self piped, accented up to grade G

No-Sag sinuous spring system with loose seat cushion

Tight back

Piping on arms and seat cushions

Pieces upholstered in leather do not include toss or kidney cushions

Measurement may vary +/- 1"

September 13th, 2018

Sofa

Chair

Loveseat

Ottoman

2 Piece Sectional

COM Requirenment Yards

14

12

7

3

22

Larkspur Sectional