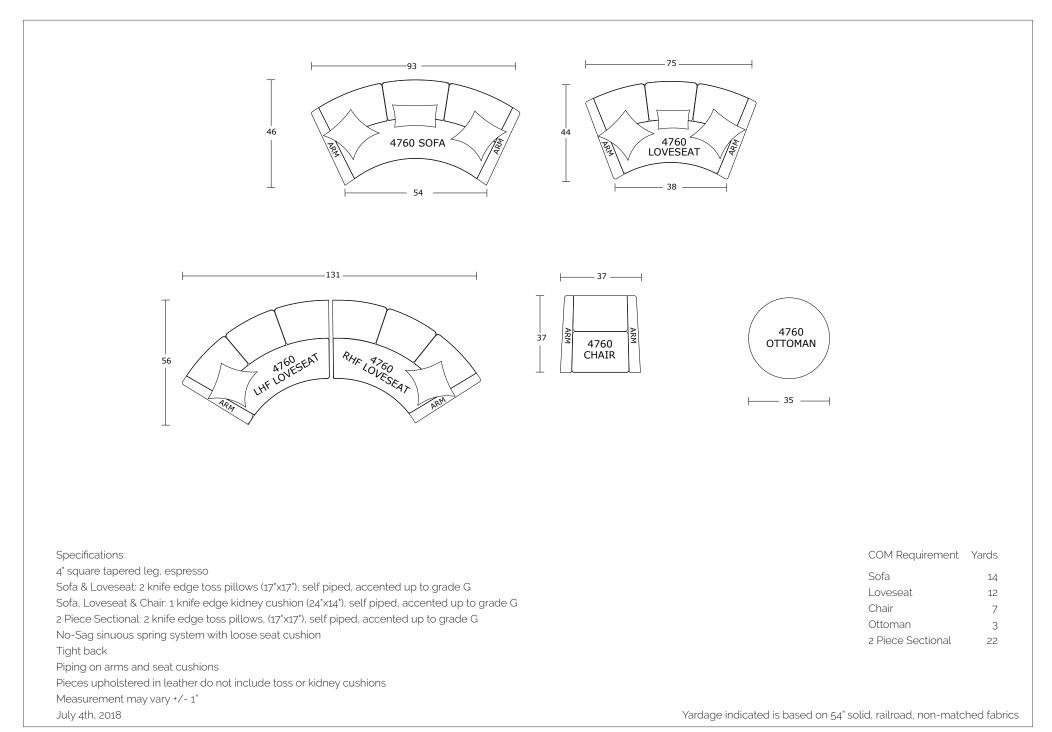

## MODEL #4760

4" square tapered leg, espresso

Sofa & Loveseat: 2 knife edge toss pillows (17\*x17\*), self piped, accented up to grade G

Sofa, Loveseat & Chair: 1 knife edge kidney cushion (24"x14"), self piped, accented up to grade G

2 Piece Sectional: 2 knife edge toss pillows, (17\*x17\*), self piped, accented up to grade G

No-Sag sinuous spring system with loose seat cushion

Tight back

Piping on arms and seat cushions

Pieces upholstered in leather do not include toss or kidney cushions

Measurement may vary +/- 1"

September 13th, 2018

Sofa

Chair

Loveseat

Ottoman

2 Piece Sectional

COM Requirenment Yards

14

12

7

3

22

Larkspur Sectional