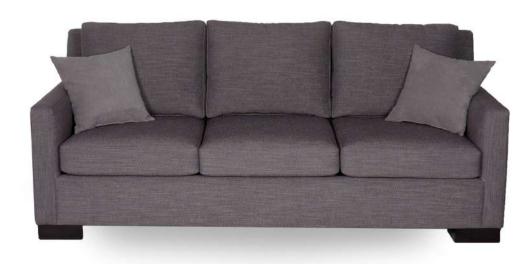

Benalto

## MODEL #8220

## Specifications:

 $8^{*}\!\times\!3^{*}$  rectangle leg, espresso. Also available in walnut, please specify on order

Sofa, Loveseat: 2 knife edge toss pillows (17\*x17\*), accented up to grade G  $\,$ 