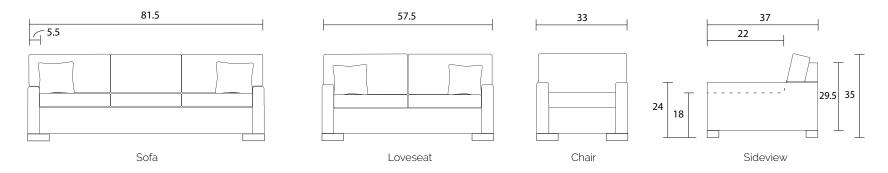

## MODEL #8220

## Specifications:

 $8^{*}\!\times\!3^{*}$  rectangle leg, espresso. Also available in walnut, please specify on order

Sofa, Loveseat: 2 knife edge toss pillows (17\*x17\*), accented up to grade G  $\,$ 

No-Sag sinuous spring system with loose seat cushions

Loose boxed back cushions

No piping

Pieces upholstered in leather do not include toss cushions

Measurement may vary +/- 1"

October 1st, 2019

COM Requirement Yards

14

12

6.5

Sofa

Chair

Loveseat