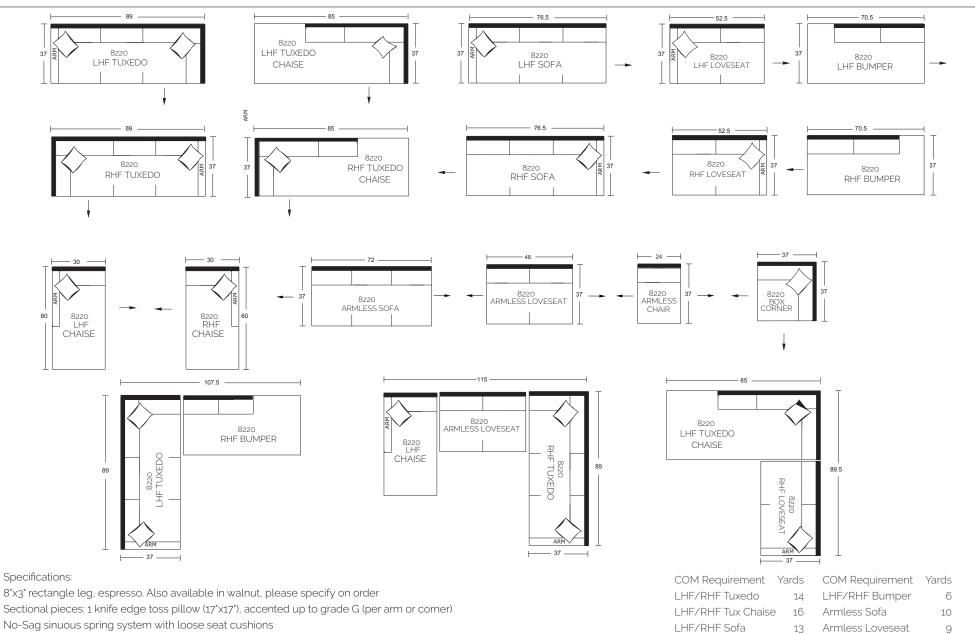

## Benalto Sectional

## MODEL #8220

Loose boxed back cushions

No piping

Pieces upholstered in leather do not include toss cushions

Measurement may vary +/- 1"

October 1st, 2019

11

7.5

Armless Chair

Box Corner

5

8

LHF/RHF Loveseat

LHF/RHF Chaise