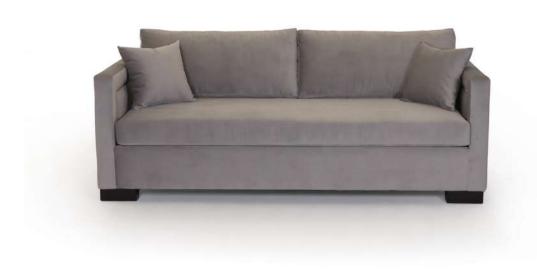

## MODEL #1867

Specifications:

8"x3" rectangle leg, espresso

Sofa & Loveseat: 2 knife edge toss pillows (17"x17"), accented up to grade G

Chair & 1/2: 1 knife edge toss pillow (17"x17"), accented up to grade G

Small nailhead trim on inside arm and outside arm - please specify colour

No-Sag sinuous spring system with loose seat cushions

Loose boxed back cushions

No piping

Pieces upholstered in leather do not include toss cushions