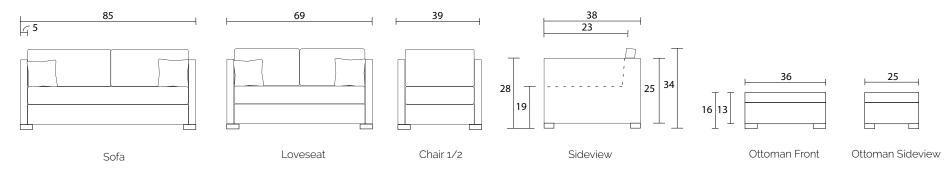

## MODEL #1867

Specifications:

8"x3" rectangle leg, espresso

Sofa & Loveseat: 2 knife edge toss pillows (17"x17"), accented up to grade G

Chair & 1/2: 1 knife edge toss pillow (17"x17"), accented up to grade G

Measurements may vary +/- 1"

July 4th, 2018

| COM Requirement | Yards |
|-----------------|-------|
| Sofa            | 16    |
| Loveseat        | 13    |
| Chair 1/2       | 9     |
| Ottoman         | 3     |