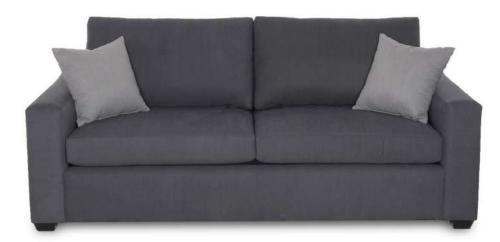

| Specifications:                                                              | COM Requiremen                                      | nt Yards              |
|------------------------------------------------------------------------------|-----------------------------------------------------|-----------------------|
| 2' square tapered leg, espresso                                              | Sofa                                                | 12                    |
| Sofa & Loveseat: 2 knife edge toss pillows (17"x17"), accented up to grade G | Loveseat                                            | 10                    |
| No-Sag sinuous spring system with loose seat cushions                        | Chair                                               | 7                     |
| Loose boxed back cushions                                                    |                                                     | ,                     |
| No piping                                                                    |                                                     |                       |
| Pieces upholstered in leather do not include toss cushions                   |                                                     |                       |
| Measurements may vary +/- 1"                                                 |                                                     |                       |
| July 4th, 2018                                                               |                                                     |                       |
|                                                                              | and a state of the second state of the second state | a hada a al Calanda a |