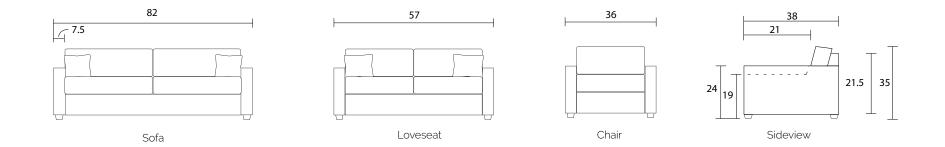

| Specifications:                                                              | COM Requiremen                                      | nt Yards              |
|------------------------------------------------------------------------------|-----------------------------------------------------|-----------------------|
| 2' square tapered leg, espresso                                              | Sofa                                                | 12                    |
| Sofa & Loveseat: 2 knife edge toss pillows (17"x17"), accented up to grade G | Loveseat                                            | 10                    |
| No-Sag sinuous spring system with loose seat cushions                        | Chair                                               | 7                     |
| Loose boxed back cushions                                                    |                                                     | ,                     |
| No piping                                                                    |                                                     |                       |
| Pieces upholstered in leather do not include toss cushions                   |                                                     |                       |
| Measurements may vary +/- 1"                                                 |                                                     |                       |
| July 4th, 2018                                                               |                                                     |                       |
|                                                                              | and a state of the second state of the second state | a hada a al Calanda a |

Yardage indicated is based on 54" solid, railroaded, non-matched fabrics